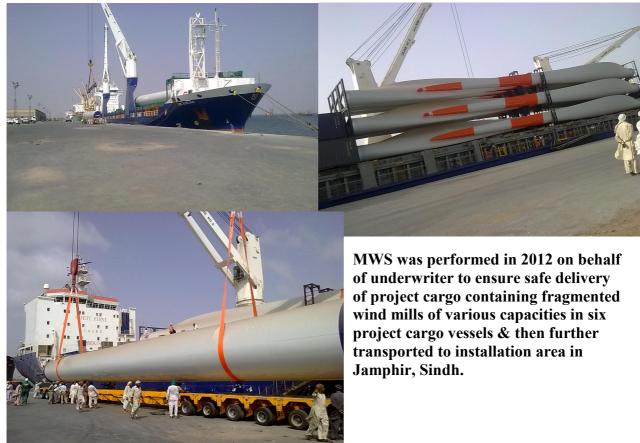

Draught Survey   | 10-Oct-08 |  |
| MV "MSC BULGARIA"      | Vessel's Condition Survey | 30-Jun-09 |  |
| MV "SD NOVA"           | Vessel's Condition Survey | 10-Aug-09 |  |

### **1. GROUNDING, SPILLAGE & CLEANING**

On July 27, 2003, the Greek tanker Tasman Spirit carrying 67,535 MTons of crude oil from Iran to Pakistan ran aground at the entrance to Karachi Port.



Apart from handling of numerous fire loss on various ships, we also handled on behalf of AMERICAN P&I CLUB, the incident of grounding and removal & delivery to consignees, of remaining 31,000 Metric Tons of Crude Oil after MT "TASMAN SPIRIT" broken in two pieces at Port of Karachi in 2003. We also monitored & assessed Oil Pollution, wreckage removal, cleaning of harbour & beaches in Karachi.



## 2. MARINE WARRANTY SURVEY



# SURVEY CONDUCTED ON BEHALF OF VARIOUS LOCAL INSURANCE COMPANIES

| CLIENTS                                                  | OWN<br>DAMAGE | THEFT<br>&<br>TOTAL<br>LOSS | THEFT<br>OF<br>ACCESS<br>ORIES | TRANSIT<br>LOSS | CASH IN<br>TRANSIT | FIRE | MARINE |
|----------------------------------------------------------|---------------|-----------------------------|--------------------------------|-----------------|--------------------|------|--------|
| National Insurance<br>Co. Ltd.                           | 2,865         | 873                         | 417                            | 150             | 290                | 160  | 1,200  |
| Adamjee Insurance<br>Co. Ltd., Karachi<br>Main Division. | 7,920         | 975                         | 1,670                          | 465