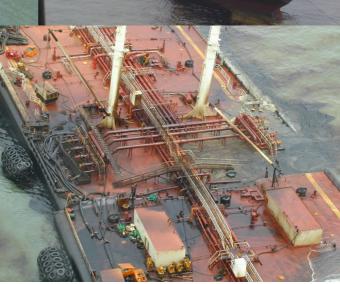

### **1. GROUNDING, SPILLAGE & CLEANING**

On July 27, 2003, the Greek tanker Tasman Spirit carrying 67,535 MTons of crude oil from Iran to Pakistan ran aground at the entrance to Karachi Port.

Apart from handling of numerous fire loss on various ships, we also handled on behalf of AMERICAN P&I CLUB, the incident of grounding and removal & delivery to consignees, of remaining 31,000 Metric Tons of Crude Oil after MT "TASMAN SPIRIT" broken in two pieces at Port of Karachi in 2003. We also monitored & assessed Oil Pollution, wreckage removal, cleaning of harbour & beaches in Karachi.