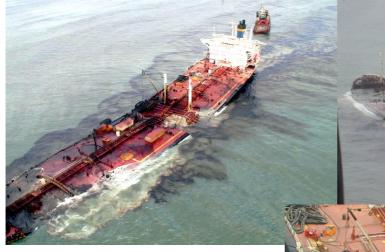

### **1. GROUNDING, SPILLAGE & CLEANING**

On July 27, 2003, the Greek tanker Tasman Spirit carrying 67,535 MTons of crude oil from Iran to Pakistan ran aground at the entrance to Karachi Port.

Apart from handling of numerous fire loss on various ships, we also handled on behalf of AMERICAN P&I CLUB, the incident of grounding and removal & delivery to consignees, of remaining 31,000 Metric Tons of Crude Oil after MT "TASMAN SPIRIT" broken in two pieces at Port of Karachi in 2003. We also monitored & assessed Oil Pollution, wreckage removal, cleaning of harbour & beaches in Karachi.